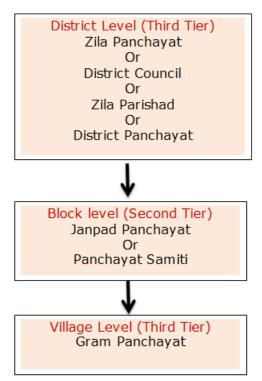

## Panchayati Raj System

- Q1. Explain the relationship between Gram Sabha and Gram Panchayat.
- Ans. Relationship between Gram Sabha and Gram Panchayat
  - 1. Gram Panchayat is elected by Gram Sabha.
  - 2. The work of the Gram Panchayat has to be approved by the Gram Sabha.
  - 3. Gram Panchayat is answerable to the members of Gram Sabha.
  - 4. Gram Sabha keeps watch on the working of elected representatives of Gram Panchayat.
  - 5. In some states, Gram Sabhas form committees like construction and development committees. These committees include some members of the Gram Sabha and some from the Gram Panchayat who work together to carry out specific tasks.
- Q2. Draw the structure of Panchayati Raj System.
- Ans. Structure of Panchayati Raj System (Different Level of Panchayati Raj System)