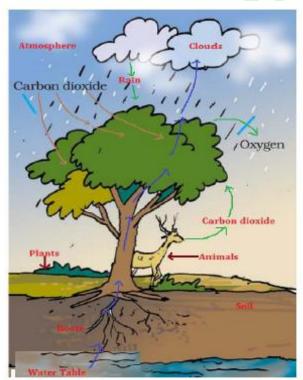

Name: \_\_\_\_\_ Date: \_\_\_\_\_

## Forests: Our Lifeline

Q1. In Fig., the artist has forgotten to put the labels and directions on the arrows. Mark the directions on the arrows and label the diagram using the following labels: clouds, rain, atmosphere, carbon dioxide, oxygen, plants, animals, soil, roots, water table.



Ans.



## Forests: Our Lifeline

Q1. In Fig., the artist has forgotten to put the labels and directions on the arrows. Mark the directions on the arrows and label the diagram using the following labels: clouds, rain, atmosphere, carbon dioxide, oxygen, plants, animals, soil, roots, water table.



Image from NCERT

Ans.