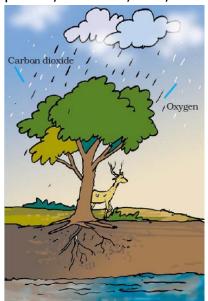

## Forests: Our Lifeline

Q1. In Fig., the artist has forgotten to put the labels and directions on the arrows. Mark the directions on the arrows and label the diagram using the following labels: clouds, rain, atmosphere, carbon dioxide, oxygen, plants, animals, soil, roots, water table.

Image from NCERT

Ans.