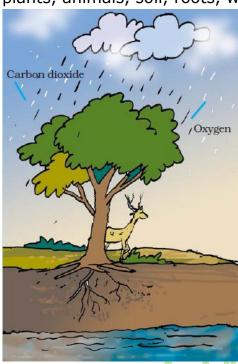

## Forests: Our Lifeline

Q1. In Fig., the artist has forgotten to put the labels and directions on the arrows. Mark the directions on the arrows and label the diagram using the following labels: clouds, rain, atmosphere, carbon dioxide, oxygen, plants, animals, soil, roots, water table.

Ans.